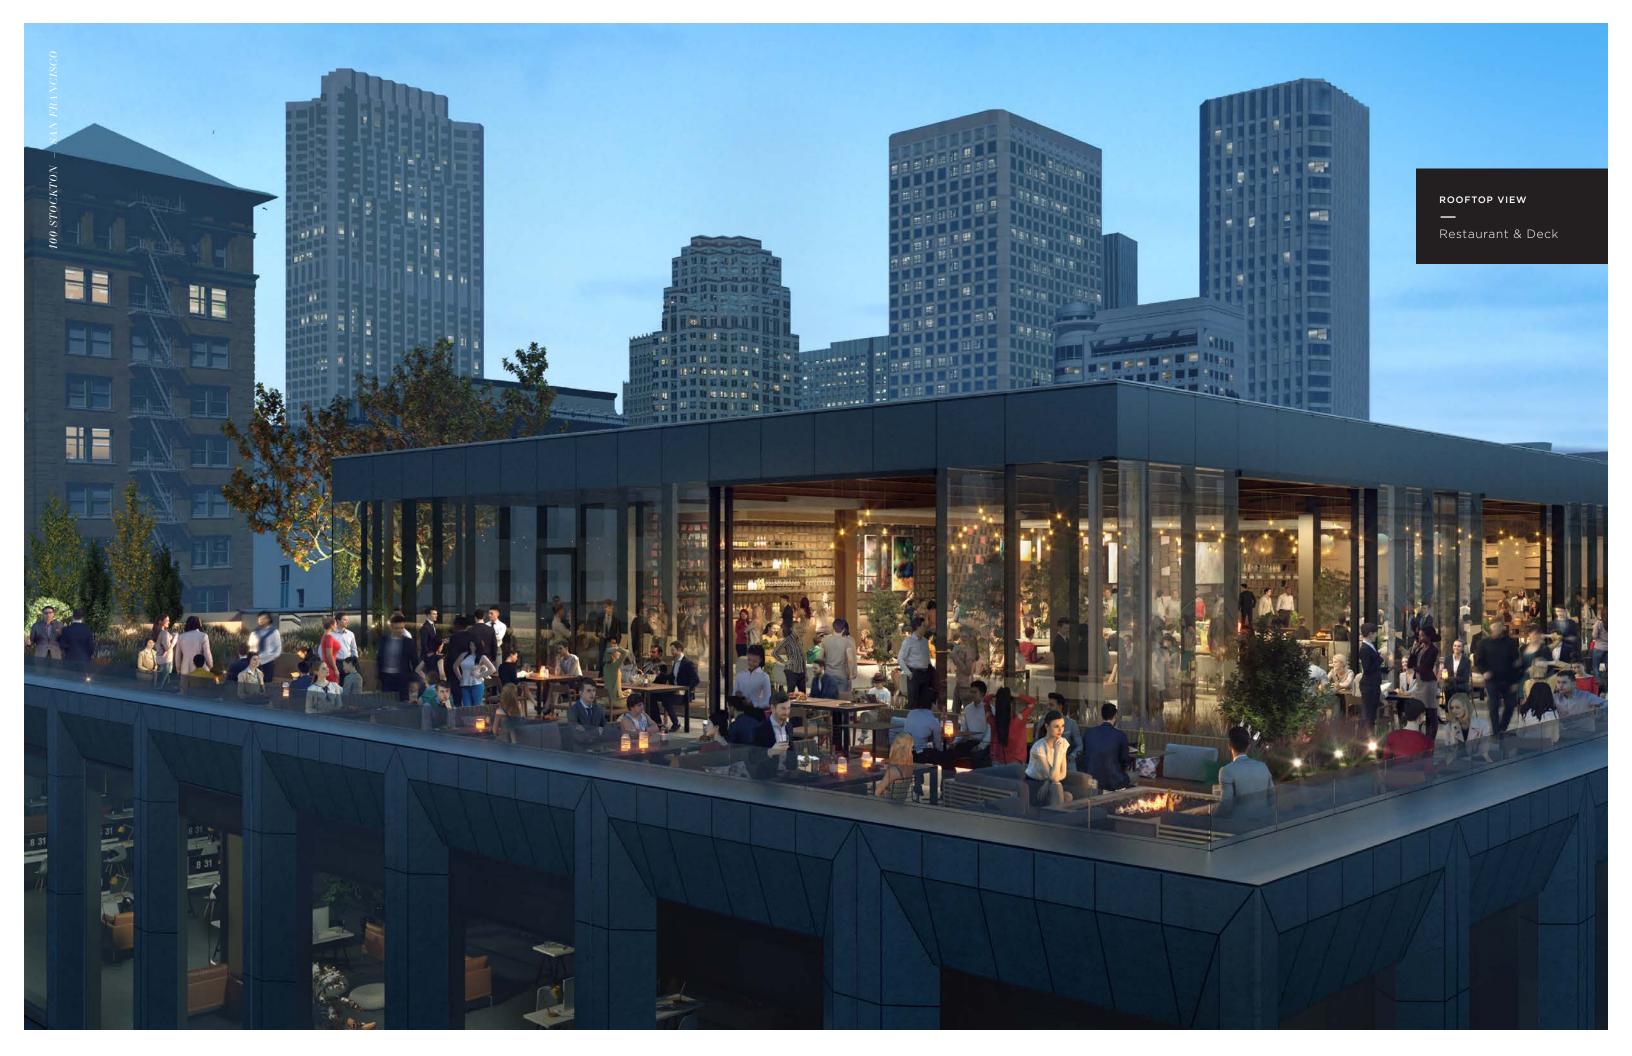

## "We shape our buildings; therefore they shape us."

- WINSTON CHURCHILL

Designed by Gensler, one of the world's leading architecture firms, the clean, modern aesthetic is a welcome addition to a prime corner in one of the world's premier shopping destinations. As retail activity has shifted to the South side of Union Square, the key intersection of Stockton and O'Farrell has become the center of San Francisco's new retail core. Given the City's legendary food scene, the building's rooftop restaurant and wraparound deck will be notable as one of the few open-air rooftop dining terraces in San Francisco.