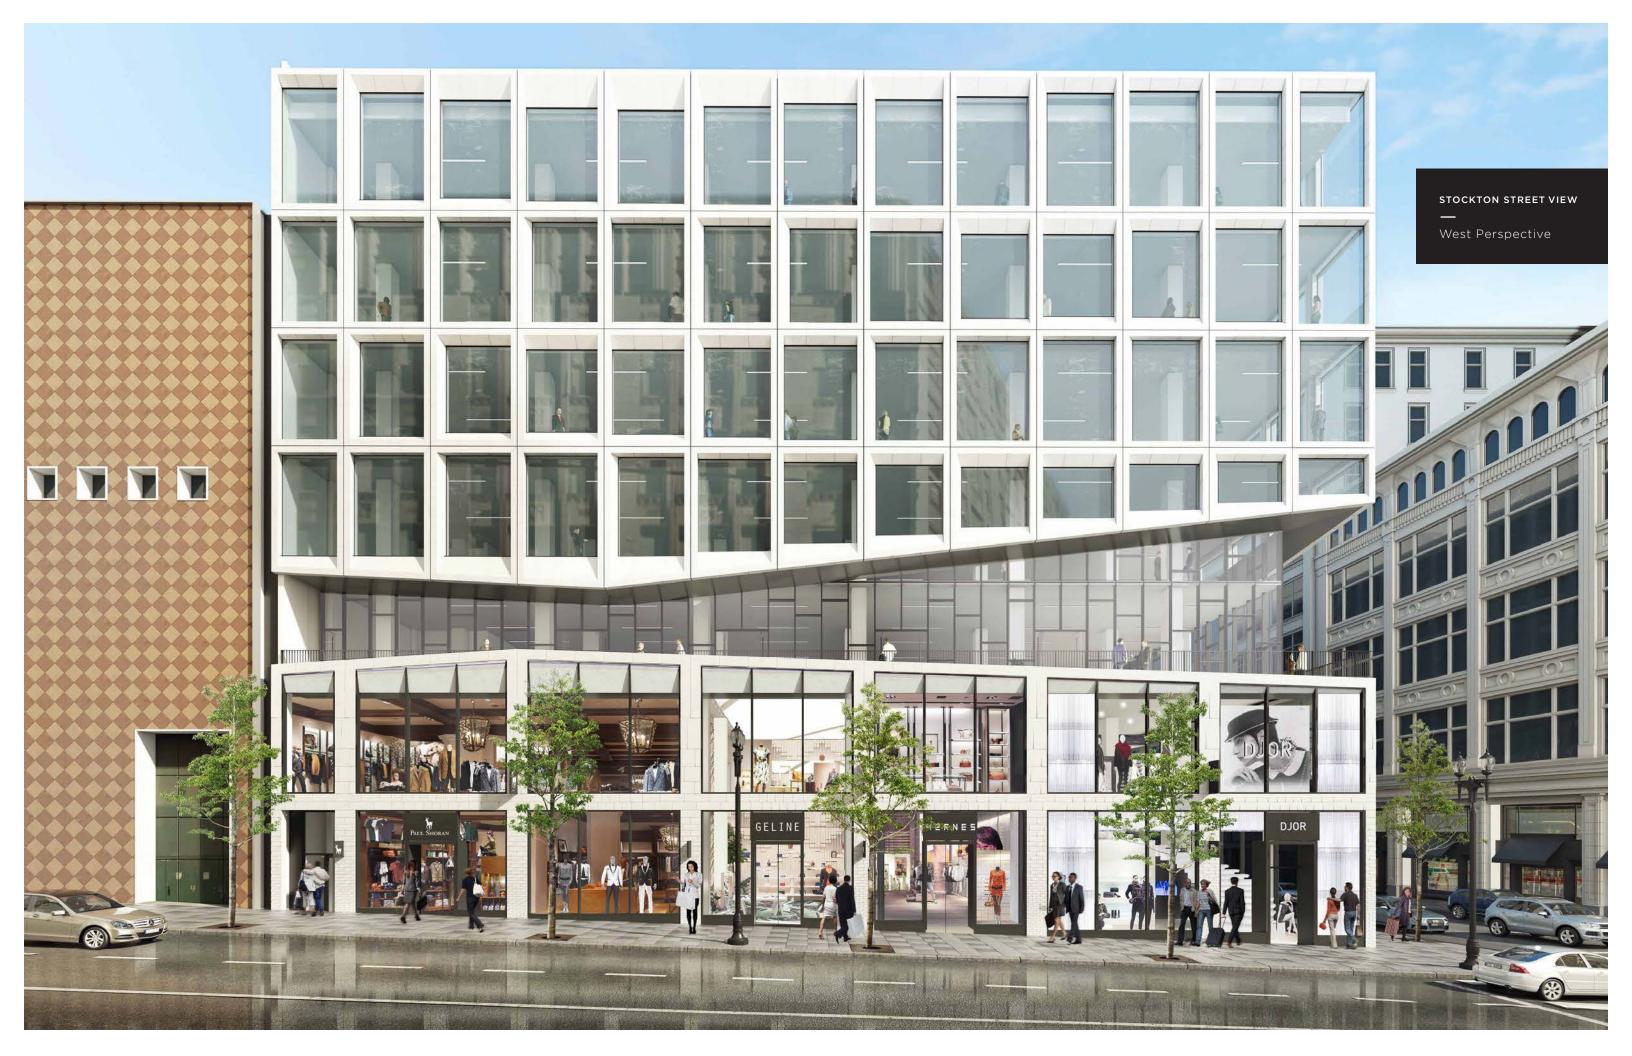

## "In order to be irreplaceable one must always be different."

- COCO CHANEL

Located in San Francisco's historic Union Square, 100 Stockton is a visionary redevelopment in a celebrated location. This stunning glass structure features flagship retail, creative office space, expansive event areas, and a dramatic rooftop dining venue. Extending nearly half a city block, 100 Stockton includes 250,000 square feet of mixed-use space on eight levels. Upscale multipurpose locations like 100 Stockton are the future, creating new experiences that engage, educate, and facilitate community.

## "We shape our buildings; therefore they shape us."

- WINSTON CHURCHILL

Designed by Gensler, one of the world's leading architecture firms, the clean, modern aesthetic is a welcome addition to a prime corner in one of the world's premier shopping destinations. As retail activity has shifted to the South side of Union Square, the key intersection of Stockton and O'Farrell has become the center of San Francisco's new retail core. Given the City's legendary food scene, the building's rooftop restaurant and wraparound deck will be notable as one of the few open-air rooftop dining terraces in San Francisco.

## "People will stare. Make it worth their while."

- HARRY WINSTON

100 Stockton provides iconic retail space meaningfully curated in the heart of Union Square. The property benefits from a uniquely affluent residential base and daytime populations exceeding 1.1 million within the immediate vicinity. As a top tourist destination for domestic and international travelers and conventions, Union Square provides traffic counts that rival those of New York's Times Square and London's Oxford Street. Nearly 26 million people visit the City and spend over \$10 billion annually. Adjacent brands include Neiman Marcus, Louis Vuitton, Bulgari, Chanel, Loro Piana, and numerous luxury hotels, including the Four Seasons Hotel & Residences and Ritz Carlton.