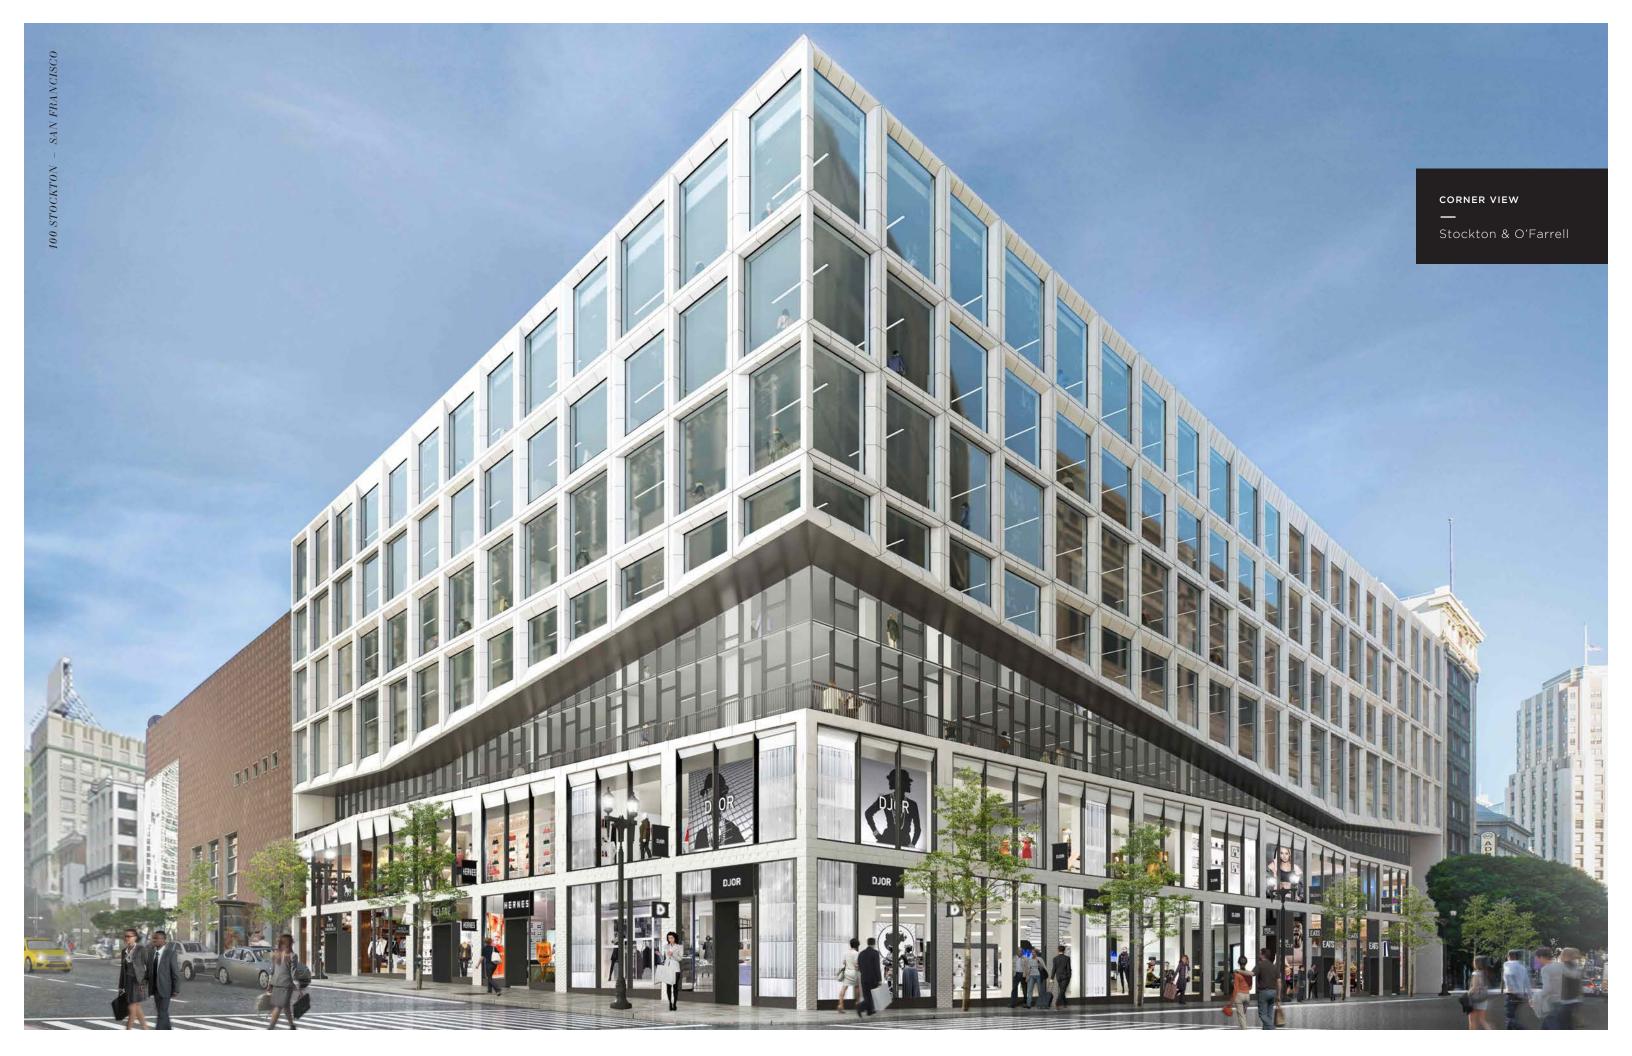

## "In order to be irreplaceable one must always be different."

- COCO CHANEL

Located in San Francisco's historic Union Square, 100 Stockton is a visionary redevelopment in a celebrated location. This stunning glass structure features flagship retail, creative office space, expansive event areas, and a dramatic rooftop dining venue. Extending nearly half a city block, 100 Stockton includes 250,000 square feet of mixed-use space on eight levels. Upscale multipurpose locations like 100 Stockton are the future, creating new experiences that engage, educate, and facilitate community.

## "We shape our buildings; therefore they shape us."

- WINSTON CHURCHILL

Designed by Gensler, one of the world's leading architecture firms, the clean, modern aesthetic is a welcome addition to a prime corner in one of the world's premier shopping destinations. As retail activity has shifted to the South side of Union Square, the key intersection of Stockton and O'Farrell has become the center of San Francisco's new retail core. Given the City's legendary food scene, the building's rooftop restaurant and wraparound deck will be notable as one of the few open-air rooftop dining terraces in San Francisco.

## "People will stare. Make it worth their while."

- HARRY WINSTON

100 Stockton provides iconic retail space meaningfully curated in the heart of Union Square. The property benefits from a uniquely affluent residential base and daytime populations exceeding 1.1 million within the immediate vicinity. As a top tourist destination for domestic and international travelers and conventions, Union Square provides traffic counts that rival those of New York's Times Square and London's Oxford Street. Nearly 26 million people visit the City and spend over \$10 billion annually. Adjacent brands include Neiman Marcus, Louis Vuitton, Bulgari, Chanel, Loro Piana, and numerous luxury hotels, including the Four Seasons Hotel & Residences and Ritz Carlton.